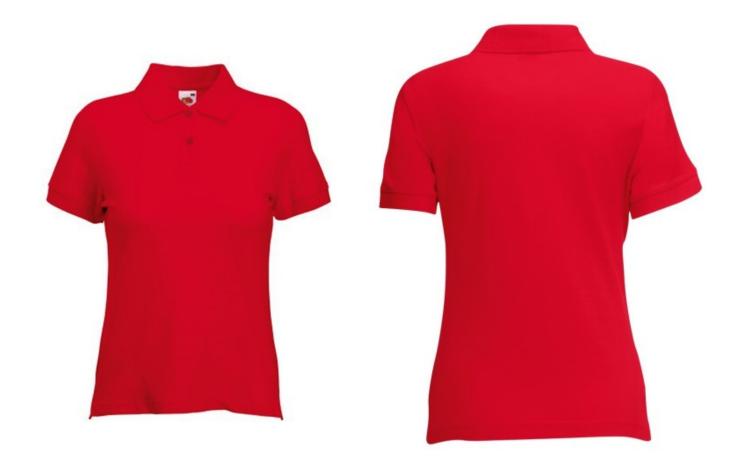

# FRUIT OF THE LOOM POLO LADY-FIT, WOMEN'S POLO SHIRT,

### **Basic informations**

Size: L Package: 36 Length: 49 Width: 34 Height: 22 Color: Red Size: L

## Specification

Fruit Of The Loom Lady-Fit Polo, Women's Polo Shirt, S red, 97% cotton, 3% elastin, 220gm / m2, round neckline, fine weave, modern collar shirt, custom branded